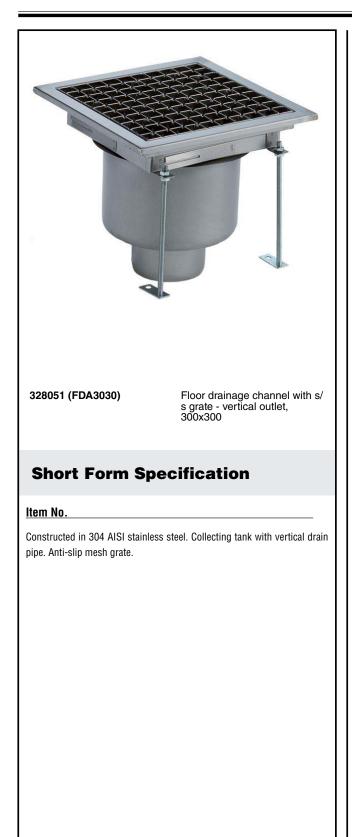

### Floor Drains and Collecting Tanks Floor Drain with Stainless Steel Grate - Vertical outlet 300x300 mm

| ITEM #  |  |  |
|---------|--|--|
| MODEL # |  |  |
| NAME #  |  |  |
| SIS #   |  |  |
| AIA #   |  |  |

# Construction

- Adjustable leveling feet.
- Anti-slip mesh 25x25 mm grating, h=25 mm, 1.5 mm in thickness.
- Top cover available with perforated surface or with stainless steel grid.
- Constructed entirely in 304 AISI stainless steel.
- Collecting tanks available with vertical drain pipe.

## **Key Information:**

| External dimensions, Width:  |    |
|------------------------------|----|
| 328051 (FDA3030)             | 30 |
| External dimensions, Depth:  | 30 |
| External dimensions, Height: | 26 |
| Net weight:                  | 12 |