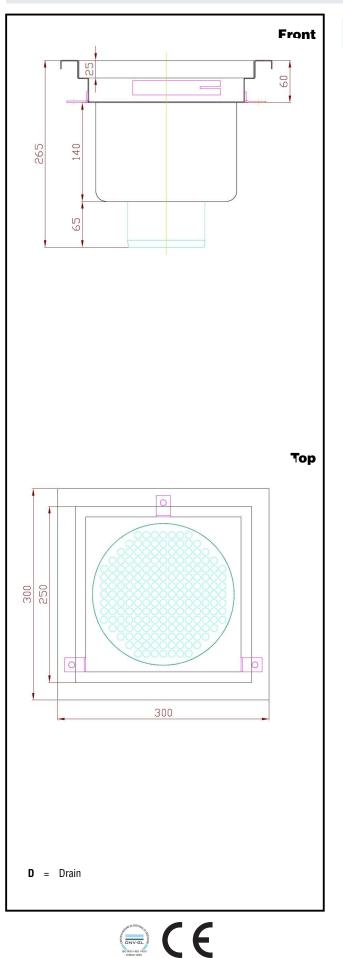

## **Key Information:**

| External dimensions, Width:  |    |
|------------------------------|----|
| 328051 (FDA3030)             | 30 |
| External dimensions, Depth:  | 30 |
| External dimensions, Height: | 26 |
| Net weight:                  | 12 |

300 mm 300 mm 265 mm 12 kg

Floor Drains and Collecting Tanks Floor Drain with Stainless Steel Grate - Vertical outlet 300x300 mm

The company reserves the right to make modifications to the products without prior notice. All information correct at time of printing.